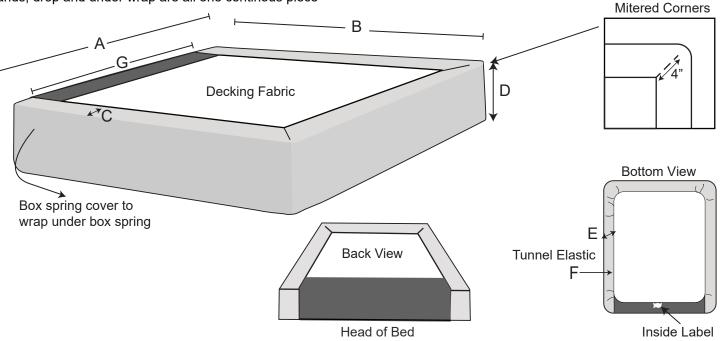

## **FLEXCASE®** Boxspring Cover

| Finished Dimensions |                                               | TWIN | DOUBLE/FULL | QUEEN | KING | YOUR CHOICE | TOLERANCE |
|---------------------|-----------------------------------------------|------|-------------|-------|------|-------------|-----------|
| Α                   | Width(inches)                                 |      |             |       |      |             | -1/2, 1/2 |
| В                   | Length(inches)                                |      |             |       |      |             | -1/2, 1/2 |
| С                   | Band(inches)                                  |      |             |       |      |             | -1/4, 1/4 |
| D                   | Drop(inches)                                  |      |             |       |      |             | 0         |
| E                   | Underwrap(inches)                             |      |             |       |      |             | -1/4, 1/4 |
| F                   | Elastic Cut Length(inches)                    |      |             |       |      |             | -3, 3     |
| G                   | Stretch Header-Relaxed<br>Measurement(inches) | 23"  | 34"         | 38"   | 48"  |             | 0         |

\*Bands, drop and under wrap are all one continous piece

| Main Fabric:                                                | Content:                                 |  |  |  |  |  |  |
|-------------------------------------------------------------|------------------------------------------|--|--|--|--|--|--|
| Decking Fabric:                                             |                                          |  |  |  |  |  |  |
| Stitching: 8-10 Stitches per inch/Polyester thread to match |                                          |  |  |  |  |  |  |
| Fabric Directional:                                         | Yes □ NoIs Fabric Railroaded: □ Yes □ No |  |  |  |  |  |  |
| Is Item Washable: Yes No: If no please advise:              |                                          |  |  |  |  |  |  |
| Special Instructions:                                       | Hem stitching 12-14 Stitches per inch.   |  |  |  |  |  |  |